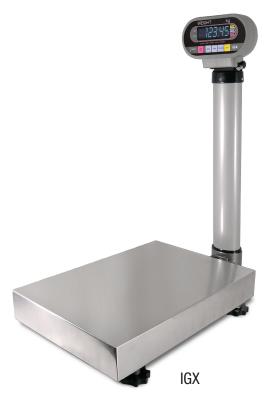

### **Auto Power Off Function**

The IGB model features battery operation with a selectable automatic power-off function (10, 20, 30, 40, 50, 60 minutes or off) to extend battery life.

For those applications where AC power is available select either the IGB with optional AC adaptor or IGX.

#### Specifications (IGX & IGB)

| Model                            | WEIGHT kg                                                                                                                                       | WEIGHT  188.US-79  100 IND AND MARKET IN THE PARTY IN THE |
|----------------------------------|-------------------------------------------------------------------------------------------------------------------------------------------------|--------------------------------------------------------------------------------------------------------------------------------------------------------------------------------------------------------------------------------------------------------------------------------------------------------------------------------------------------------------------------------------------------------------------------------------------------------------------------------------------------------------------------------------------------------------------------------------------------------------------------------------------------------------------------------------------------------------------------------------------------------------------------------------------------------------------------------------------------------------------------------------------------------------------------------------------------------------------------------------------------------------------------------------------------------------------------------------------------------------------------------------------------------------------------------------------------------------------------------------------------------------------------------------------------------------------------------------------------------------------------------------------------------------------------------------------------------------------------------------------------------------------------------------------------------------------------------------------------------------------------------------------------------------------------------------------------------------------------------------------------------------------------------------------------------------------------------------------------------------------------------------------------------------------------------------------------------------------------------------------------------------------------------------------------------------------------------------------------------------------------------|
| Capacity<br>(Minimum graduation) | 150 kg ( 50 g )<br>60 kg ( 20 g )<br>150 kg / 300 lb ( 0.05 kg / 0.1 lb)<br>60 kg / 150 lb ( 0.02 kg / 0.05 lb) <usa, canada="" only=""></usa,> |                                                                                                                                                                                                                                                                                                                                                                                                                                                                                                                                                                                                                                                                                                                                                                                                                                                                                                                                                                                                                                                                                                                                                                                                                                                                                                                                                                                                                                                                                                                                                                                                                                                                                                                                                                                                                                                                                                                                                                                                                                                                                                                                |
| Accuracy                         | Selectable 1 / 3000, 1 / 6000, 1 / 7500,<br>NOTE: Legal for Trade setting is 1 / 3000                                                           |                                                                                                                                                                                                                                                                                                                                                                                                                                                                                                                                                                                                                                                                                                                                                                                                                                                                                                                                                                                                                                                                                                                                                                                                                                                                                                                                                                                                                                                                                                                                                                                                                                                                                                                                                                                                                                                                                                                                                                                                                                                                                                                                |
| Weight indicator                 | 5 digit, 29 mm (1.14")<br>VFD                                                                                                                   | 5 digit, 25 mm (0.98")<br>LCD                                                                                                                                                                                                                                                                                                                                                                                                                                                                                                                                                                                                                                                                                                                                                                                                                                                                                                                                                                                                                                                                                                                                                                                                                                                                                                                                                                                                                                                                                                                                                                                                                                                                                                                                                                                                                                                                                                                                                                                                                                                                                                  |
| Display annunciators             | ZERO (▼) TARE (▼)                                                                                                                               |                                                                                                                                                                                                                                                                                                                                                                                                                                                                                                                                                                                                                                                                                                                                                                                                                                                                                                                                                                                                                                                                                                                                                                                                                                                                                                                                                                                                                                                                                                                                                                                                                                                                                                                                                                                                                                                                                                                                                                                                                                                                                                                                |
| Weight                           | 16.8 kg / 37.04 lb                                                                                                                              | 16.0 kg / 35.23 lb                                                                                                                                                                                                                                                                                                                                                                                                                                                                                                                                                                                                                                                                                                                                                                                                                                                                                                                                                                                                                                                                                                                                                                                                                                                                                                                                                                                                                                                                                                                                                                                                                                                                                                                                                                                                                                                                                                                                                                                                                                                                                                             |
| Operating temperature            | -5°C to 40°C ( 23°F to 109°F)                                                                                                                   |                                                                                                                                                                                                                                                                                                                                                                                                                                                                                                                                                                                                                                                                                                                                                                                                                                                                                                                                                                                                                                                                                                                                                                                                                                                                                                                                                                                                                                                                                                                                                                                                                                                                                                                                                                                                                                                                                                                                                                                                                                                                                                                                |
| Electrical power                 | AC100V, 120V, 220V, 240V                                                                                                                        | (2) D size batteries or<br>AC Adaptor<br>Note: Up to 500 hours of continuous<br>use with alkaline, dry batteries                                                                                                                                                                                                                                                                                                                                                                                                                                                                                                                                                                                                                                                                                                                                                                                                                                                                                                                                                                                                                                                                                                                                                                                                                                                                                                                                                                                                                                                                                                                                                                                                                                                                                                                                                                                                                                                                                                                                                                                                               |