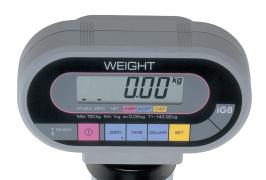

# Simple to Use Tare Function

Place a container on the platform and press the Tare key.

The tare is automatically stored in memory and the net weight is displayed during each subsequent weighing.

# Easy-to-Read, Rotating Display

Chose a large bright VFD display or a vivid LCD display to meet your application needs and ease operator reliability.

For optimum viewing, and to help eliminate errors, the indicator head can be vertically adjusted with the turn knobs.

## Check Weighing Function Simplifies Control

When the user defined upper limit is exceeded, the letter "H" is displayed. When the value is under the lower limit, "L" is displayed. An audible beep warns the operator that the item is out of tolerance.

#### Specifications (IGX & IGB)

| Model                            | WEIGHT kg                                                                                                                                       | WEIGHT  188.US-79  100 IND AND MARKET IN THE PARTY IN THE |
|----------------------------------|-------------------------------------------------------------------------------------------------------------------------------------------------|--------------------------------------------------------------------------------------------------------------------------------------------------------------------------------------------------------------------------------------------------------------------------------------------------------------------------------------------------------------------------------------------------------------------------------------------------------------------------------------------------------------------------------------------------------------------------------------------------------------------------------------------------------------------------------------------------------------------------------------------------------------------------------------------------------------------------------------------------------------------------------------------------------------------------------------------------------------------------------------------------------------------------------------------------------------------------------------------------------------------------------------------------------------------------------------------------------------------------------------------------------------------------------------------------------------------------------------------------------------------------------------------------------------------------------------------------------------------------------------------------------------------------------------------------------------------------------------------------------------------------------------------------------------------------------------------------------------------------------------------------------------------------------------------------------------------------------------------------------------------------------------------------------------------------------------------------------------------------------------------------------------------------------------------------------------------------------------------------------------------------------|
| Capacity<br>(Minimum graduation) | 150 kg ( 50 g )<br>60 kg ( 20 g )<br>150 kg / 300 lb ( 0.05 kg / 0.1 lb)<br>60 kg / 150 lb ( 0.02 kg / 0.05 lb) <usa, canada="" only=""></usa,> |                                                                                                                                                                                                                                                                                                                                                                                                                                                                                                                                                                                                                                                                                                                                                                                                                                                                                                                                                                                                                                                                                                                                                                                                                                                                                                                                                                                                                                                                                                                                                                                                                                                                                                                                                                                                                                                                                                                                                                                                                                                                                                                                |
| Accuracy                         | Selectable 1 / 3000, 1 / 6000, 1 / 7500,<br>NOTE: Legal for Trade setting is 1 / 3000                                                           |                                                                                                                                                                                                                                                                                                                                                                                                                                                                                                                                                                                                                                                                                                                                                                                                                                                                                                                                                                                                                                                                                                                                                                                                                                                                                                                                                                                                                                                                                                                                                                                                                                                                                                                                                                                                                                                                                                                                                                                                                                                                                                                                |
| Weight indicator                 | 5 digit, 29 mm (1.14")<br>VFD                                                                                                                   | 5 digit, 25 mm (0.98")<br>LCD                                                                                                                                                                                                                                                                                                                                                                                                                                                                                                                                                                                                                                                                                                                                                                                                                                                                                                                                                                                                                                                                                                                                                                                                                                                                                                                                                                                                                                                                                                                                                                                                                                                                                                                                                                                                                                                                                                                                                                                                                                                                                                  |
| Display annunciators             | ZERO (▼) TARE (▼)                                                                                                                               |                                                                                                                                                                                                                                                                                                                                                                                                                                                                                                                                                                                                                                                                                                                                                                                                                                                                                                                                                                                                                                                                                                                                                                                                                                                                                                                                                                                                                                                                                                                                                                                                                                                                                                                                                                                                                                                                                                                                                                                                                                                                                                                                |
| Weight                           | 16.8 kg / 37.04 lb                                                                                                                              | 16.0 kg / 35.23 lb                                                                                                                                                                                                                                                                                                                                                                                                                                                                                                                                                                                                                                                                                                                                                                                                                                                                                                                                                                                                                                                                                                                                                                                                                                                                                                                                                                                                                                                                                                                                                                                                                                                                                                                                                                                                                                                                                                                                                                                                                                                                                                             |
| Operating temperature            | -5°C to 40°C ( 23°F to 109°F)                                                                                                                   |                                                                                                                                                                                                                                                                                                                                                                                                                                                                                                                                                                                                                                                                                                                                                                                                                                                                                                                                                                                                                                                                                                                                                                                                                                                                                                                                                                                                                                                                                                                                                                                                                                                                                                                                                                                                                                                                                                                                                                                                                                                                                                                                |
| Electrical power                 | AC100V, 120V, 220V, 240V                                                                                                                        | (2) D size batteries or<br>AC Adaptor<br>Note: Up to 500 hours of continuous<br>use with alkaline, dry batteries                                                                                                                                                                                                                                                                                                                                                                                                                                                                                                                                                                                                                                                                                                                                                                                                                                                                                                                                                                                                                                                                                                                                                                                                                                                                                                                                                                                                                                                                                                                                                                                                                                                                                                                                                                                                                                                                                                                                                                                                               |