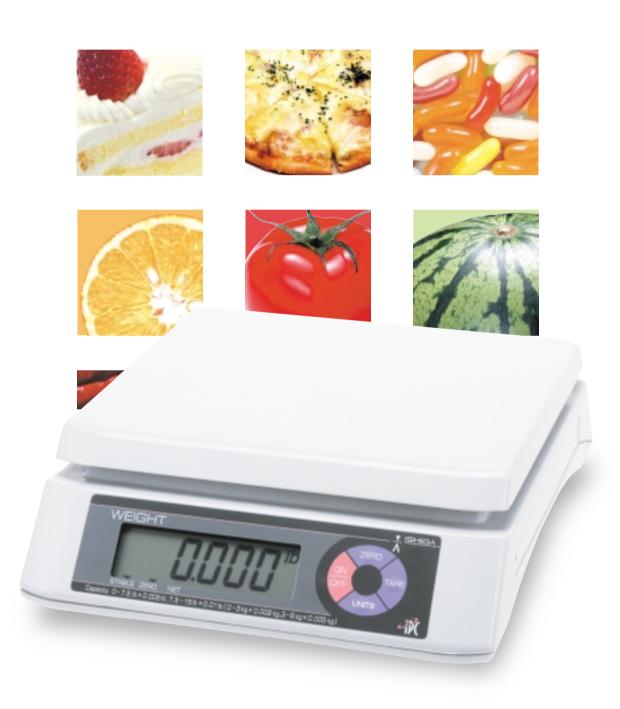

# Compact & Versatile

Offering a sleek design, simple operation, and pinpoint accuracy, the iPC from Ishida delivers exactly what today's marketplace needs from a general-purpose scale. Perfect wherever quick, accurate weighments are needed, the iPC excels in applications such as bakeries, restaurants and mailrooms. Convenient 4-button operation and optional dual displays simplify processes for users and offer highly visible weight read-outs for customers.

Answering the call for simplicity, portability and reliability...the iPC delivers exceptional all-around performance.

Large Display Panel

| Specifications                        |                                                                                                                                                                                   |                                      |                                    |
|---------------------------------------|-----------------------------------------------------------------------------------------------------------------------------------------------------------------------------------|--------------------------------------|------------------------------------|
|                                       |                                                                                                                                                                                   |                                      |                                    |
| Platter size                          | 9.1" x 7.8"                                                                                                                                                                       |                                      | 11.0" x 11.5"                      |
| Capacity and<br>minimum<br>graduation | Multi interval                                                                                                                                                                    |                                      |                                    |
|                                       | 50 oz/100 oz                                                                                                                                                                      | 3 kg/6 lb                            | 15 kg/30 lb                        |
|                                       | 50 oz x 0.05 oz<br>100 oz x 0.1 oz                                                                                                                                                | 1.5 kg x 0.001 kg<br>3 kg x 0.002 kg | 6 kg x 0.005 kg<br>15 kg x 0.01 kg |
|                                       |                                                                                                                                                                                   | 3 lb x 0.002 lb<br>6 lb x 0.005 lb   | 15 lb x 0.01 lb<br>30 lb x 0.02 lb |
|                                       |                                                                                                                                                                                   | 6 kg/15 lb                           | 30 kg/60 lb                        |
|                                       |                                                                                                                                                                                   | 3 kg x 0.002 kg<br>6 kg x 0.005 kg   | 15 kg x 0.01 kg<br>30 kg x 0.02 kg |
|                                       |                                                                                                                                                                                   | 6 lb x 0.005 lb<br>15 lb x 0.01 lb   | 30 lb x 0.02 lb<br>60 lb x 0.05 lb |
| Weighing method                       | Strain gauge load cell method                                                                                                                                                     |                                      |                                    |
| LCD panel                             | Six digits (7-segment), character height 1"                                                                                                                                       |                                      |                                    |
| Display<br>information                | 6-digit weight, battery enunciator, decimal point,<br>net weight enunciator, stability enunciator minus sign, and<br>unit of measurement                                          |                                      |                                    |
| Keyboard                              | Zero, tare, on/off, unit (lb/kg)                                                                                                                                                  |                                      |                                    |
| Power                                 | 2 Dry Cell D-Type batteries (up to 500 hours) or AC adapter.<br>(Dry Cell and/or AC adapter are not included)<br>Auto Power Off function (can be set to 60 min., 20 min., or off) |                                      |                                    |
| Operational temperature               | 23°F ~ 104°F (-5°C ~ 40°C)                                                                                                                                                        |                                      |                                    |
| Weight                                | 4.4 lb (excluding batteries)                                                                                                                                                      |                                      | 7.0 lb (excluding batteries)       |
| Option                                | AC adapter, stainless platter                                                                                                                                                     |                                      |                                    |
| Approvals                             | UL, NTEP                                                                                                                                                                          |                                      |                                    |