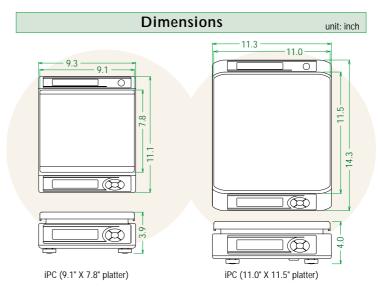

Answering the call for simplicity, portability and reliability...the iPC delivers exceptional all-around performance.

Large Display Panel

| Specifications                        |                                                                                                                                                                                   |                                      |                                    |
|---------------------------------------|-----------------------------------------------------------------------------------------------------------------------------------------------------------------------------------|--------------------------------------|------------------------------------|
|                                       |                                                                                                                                                                                   |                                      |                                    |
| Platter size                          | 9.1" x 7.8"                                                                                                                                                                       |                                      | 11.0" x 11.5"                      |
| Capacity and<br>minimum<br>graduation | Multi interval                                                                                                                                                                    |                                      |                                    |
|                                       | 50 oz/100 oz                                                                                                                                                                      | 3 kg/6 lb                            | 15 kg/30 lb                        |
|                                       | 50 oz x 0.05 oz<br>100 oz x 0.1 oz                                                                                                                                                | 1.5 kg x 0.001 kg<br>3 kg x 0.002 kg | 6 kg x 0.005 kg<br>15 kg x 0.01 kg |
|                                       |                                                                                                                                                                                   | 3 lb x 0.002 lb<br>6 lb x 0.005 lb   | 15 lb x 0.01 lb<br>30 lb x 0.02 lb |
|                                       |                                                                                                                                                                                   | 6 kg/15 lb                           | 30 kg/60 lb                        |
|                                       |                                                                                                                                                                                   | 3 kg x 0.002 kg<br>6 kg x 0.005 kg   | 15 kg x 0.01 kg<br>30 kg x 0.02 kg |
|                                       |                                                                                                                                                                                   | 6 lb x 0.005 lb<br>15 lb x 0.01 lb   | 30 lb x 0.02 lb<br>60 lb x 0.05 lb |
| Weighing method                       | Strain gauge load cell method                                                                                                                                                     |                                      |                                    |
| LCD panel                             | Six digits (7-segment), character height 1"                                                                                                                                       |                                      |                                    |
| Display<br>information                | 6-digit weight, battery enunciator, decimal point,<br>net weight enunciator, stability enunciator minus sign, and<br>unit of measurement                                          |                                      |                                    |
| Keyboard                              | Zero, tare, on/off, unit (lb/kg)                                                                                                                                                  |                                      |                                    |
| Power                                 | 2 Dry Cell D-Type batteries (up to 500 hours) or AC adapter.<br>(Dry Cell and/or AC adapter are not included)<br>Auto Power Off function (can be set to 60 min., 20 min., or off) |                                      |                                    |
| Operational temperature               | 23°F ~ 104°F (-5°C ~ 40°C)                                                                                                                                                        |                                      |                                    |
| Weight                                | 4.4 lb (excluding batteries)                                                                                                                                                      |                                      | 7.0 lb (excluding batteries)       |
| Option                                | AC adapter, stainless platter                                                                                                                                                     |                                      |                                    |
| Approvals                             | UL, NTEP                                                                                                                                                                          |                                      |                                    |